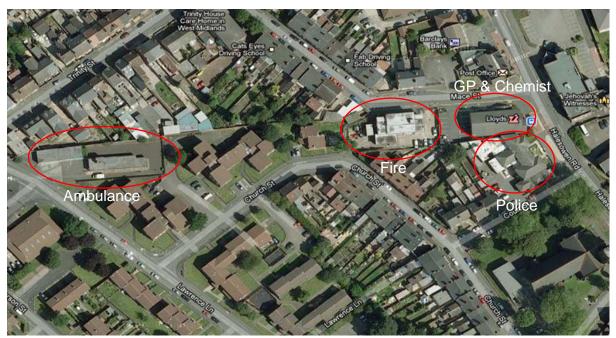

## **Appendix 6**

Images of existing facilities and their locations in Cradley Heath:<sup>1</sup>

Map showing the location of the Fire, Ambulance & Police Stations and Lloyds Chemist/GP Surgery in Cradley Heath