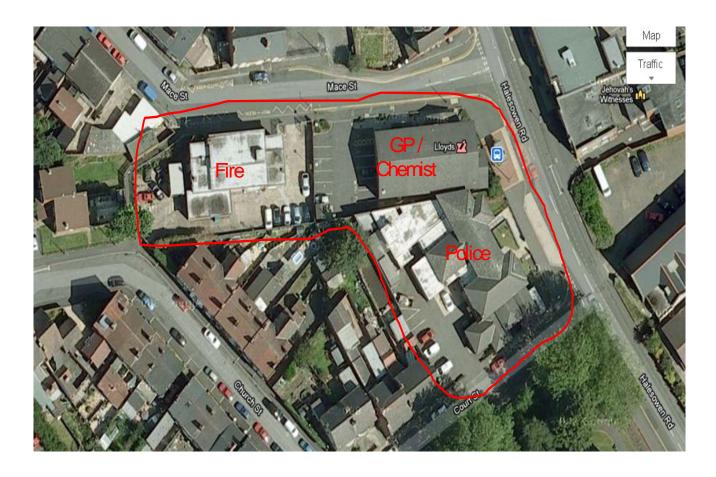

## **Appendix 6**

Images of existing facilities and their locations in Cradley Heath:<sup>1</sup>

Map showing the location of the Fire, Ambulance & Police Stations and Lloyds Chemist/GP Surgery in Cradley Heath