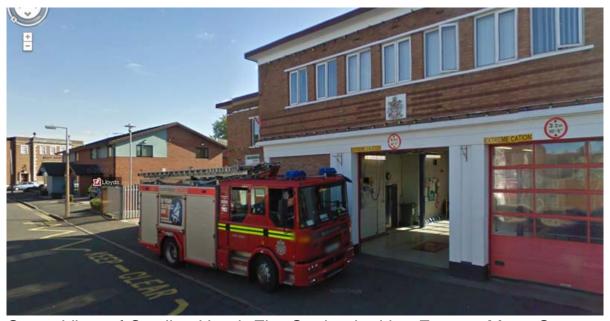

Street View of Cradley Heath Fire Station looking East up Mace Street towards Lloyds Chemist & GP Surgery

Street View of Cradley Heath Police Station looking North up Halesowen Road Street towards Lloyds Chemist