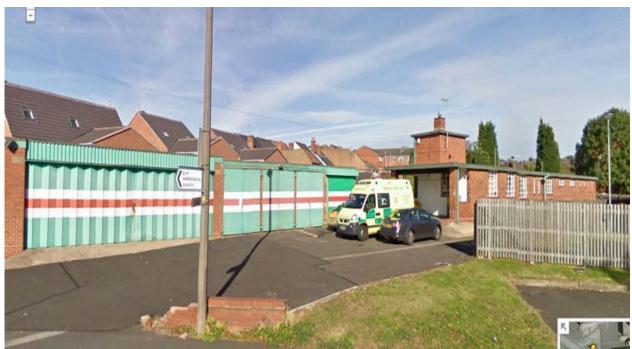

Street View of Cradley Heath Ambulance Station off Lawrence Lane

Image showing the location of Fire Station, Chemist / GP Surgery and the Police Station

 $^{\rm 1}$  All images used in this paper are provided by 'Google Maps' and 'Google Street View'