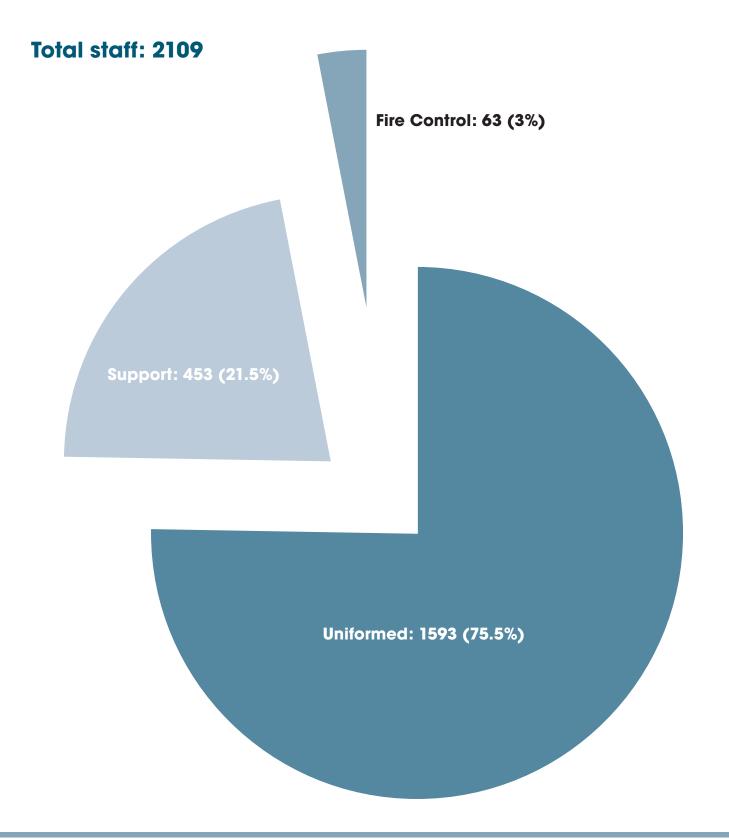

#### **Disability**

|                     | All staff |       | Uniform staff |       | Support staff |       | Fire Control |     |
|---------------------|-----------|-------|---------------|-------|---------------|-------|--------------|-----|
| Disabled            | 67        | 3.2%  | 36            | 2.2%  | 31            | 6.8%  | 0            | 0%  |
| Not<br>Disabled     | 1,423     | 67.5% | 1,041         | 65.3% | 331           | 73%   | 51           | 81% |
| Prefer not to state | 100       | 4.7%  | 87            | 5.5%  | 11            | 2.4%  | 2            | 3%  |
| Not stated          | 519       | 24.6% | 429           | 27%   | 80            | 17.8% | 10           | 16% |
| TOTAL               | 2,109     |       | 1,593         |       | 453           |       | 63           |     |

#### **Race Equality**

|                   | All staff |      | Uniform staff |      | Support staff |      | Fire Control |       |
|-------------------|-----------|------|---------------|------|---------------|------|--------------|-------|
| White<br>British  | 1,807     | 86%  | 1,384         | 87%  | 363           | 80%  | 60           | 95.5% |
| White Irish       | 14        | 0.7% | -11           |      | 3             |      | 0            | 0%    |
| White other       | 70        | 3.3% | 59            | 3.7% | 10            | 2.2% | 1            | 1.5%  |
| Mixed (2)         | 39        | 1.8% | 34            | 2.1% | 5             | 1.1% | 0            | 0%    |
| Asian (3)         | 54        | 2.6% | 17            | 1%   | 37            | 8.2% | 0            | 0%    |
| Black (4)         | 87        | 4%   | 63            | 4%   | 24            | 5.4% | 2            | 3%    |
| Chinese/<br>other | 23        | 1%   | 16            | 1%   | 7             | 1.5% | 0            | 0%    |
| Not stated        | 13        | 0.6% | 9             | 0.5% | 4             | 0.9% | 0            | 0%    |
| TOTAL             | 2,109     |      | 1,593         |      | 453           |      | 63           |       |

# **Gender Equality**

|        | All staff |     | Uniform staff |       | Support staff |       | Fire Control |     |
|--------|-----------|-----|---------------|-------|---------------|-------|--------------|-----|
| Male   | 1,732     | 82% | 1,523         | 95.6% | 206           | 45.5% | 3            | 5%  |
| Female | 377       | 18% | 70            | 4.4%  | 247           | 54.5% | 60           | 95% |
| TOTAL  | 2,109     |     | 1,593         |       | 453           |       | 63           |     |

### **Sexual Orientation Equality**

|                     | All staff |       | Uniform staff |       | Support staff |       | Fire Control |       |
|---------------------|-----------|-------|---------------|-------|---------------|-------|--------------|-------|
| Bisexual            | -11       | 0.5%  | -11           | 0.7%  | 0             | 0%    | 0            | 0%    |
| Gay/Lesbian         | 9         |       | 6             | 0.4%  | 2             |       |              | 1.5%  |
| Heterosexual        | 497       | 23.6% | 366           | 23%   | 115           | 25.5% | 16           | 25.5% |
| Prefer not to state | 156       | 7.4%  | 133           | 8.3%  | 22            | 5%    |              | 1.5%  |
| Not stated          | 1,436     | 68%   | 1,077         | 67.6% | 314           | 69%   | 45           | 71.5% |
| TOTAL               | 2,109     |       | 1,593         |       | 453           |       | 63           |       |

# Religion and Belief Equality

|                     | All staff |       | Uniform staff |       | Support staff |      | Fire Control |       |
|---------------------|-----------|-------|---------------|-------|---------------|------|--------------|-------|
| Christian           | 372       | 17.6% | 268           | 17%   | 91            | 20%  | 13           | 20.5% |
| Buddhist            | 2         |       |               |       |               |      | 0            | 0%    |
| Hindu               | 7         | 0.3%  | 2             | 0.1%  | 5             | 1%   | 0            | 0%    |
| Jewish              | 0         | 0%    | 0             | 0%    | 0             | 0    | 0            | 0%    |
| Muslim              | 12        | 0.6%  | 6             | 0.4%  | 6             | 1.3% | 0            | 0%    |
| Sikh                | 14        | 0.7%  | 4             | 0.2%  | 10            | 2%   | 0            | 0%    |
| Pagan               | 4         | 0.2%  | 3             | 0.15% | 1             | 0.2% | 0            | 0%    |
| None                | 169       | 8%    | 121           | 7.6%  | 43            | 10%  | 5            | 8%    |
| Other               | 37        | 1.8%  | 31            | 2%    | 6             | 1.3% | 0            | 0%    |
| Prefer not to state | 126       | 6%    | 104           | 6.5%  | 22            | 5%   | 0            | 0%    |
| Not stated          | 1,366     | 64.7% | 1,053         | 66%   | 268           | 59%  | 45           | 71.5% |
| TOTAL               | 2,109     |       | 1,593         |       | 453           |      | 63           |       |

## Age Equality & Diversity

|          | All staff |       | Uniform staff |       | Support staff |      | Fire Control |       |
|----------|-----------|-------|---------------|-------|---------------|------|--------------|-------|
| 17-24yrs | 20        | 1%    | 4             | 0.25% | 16            | 3.5% | 0            | 0%    |
| 25-35yrs | 554       | 26.5% | 472           | 29.5% | 70            |      | 12           | 19%   |
| 36-45yrs | 772       | 36.5% | 632           | 39.7% | 122           | 27%  | 18           | 28.5% |
| 46-55yrs | 654       | 31%   | 466           | 29.3% | 158           | 35%  | 30           | 48%   |
| 56-65yrs | 99        | 4.5%  | 19            | 1.25% | 77            | 17%  | 3            | 4.5%  |
| 66yrs +  | 10        | 0.5%  | 0             | 0%    | 10            | 2%   | 0            | 0%    |
| TOTAL    | 2,109     |       | 1,593         |       | 453           |      | 63           |       |