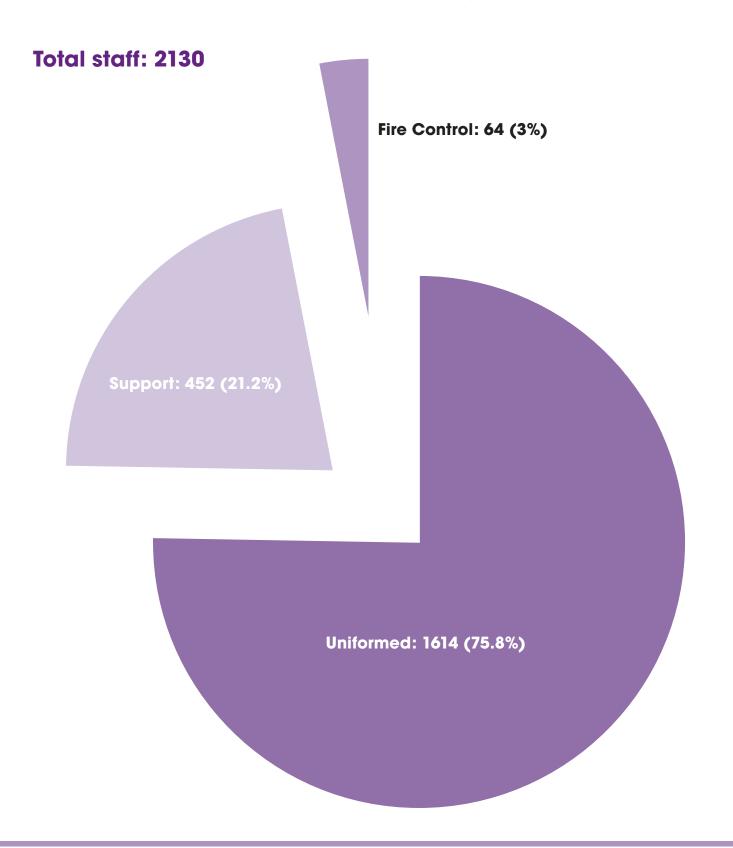

#### **Disability**

|                     | All staff |       | Uniform staff |       | Support staff |       | Fire Control |       |
|---------------------|-----------|-------|---------------|-------|---------------|-------|--------------|-------|
| Disabled            | 62        | 2.9%  | 33            | 2.0%  | 29            | 6.4%  | 0            | 0.0%  |
| Not<br>Disabled     | 1467      | 68.9% | 1086          | 67.3% | 332           | 73.5% | 49           | 76.6% |
| Prefer not to state | 95        | 4.5%  | 84            | 5.2%  | 9             | 2.0%  | 2            | 3.1%  |
| Not stated          | 506       | 23.8% | 411           | 25.5% | 82            | 18.1% | 13           | 20.3% |
| TOTAL               | 2130      |       | 1614          |       | 452           |       | 64           |       |